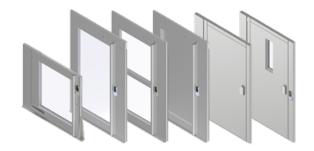

#### **DIFFERENT DOOR TYPES**

Gates; Aluminum with glass; With Impost; Aluminum; Fire proof EI60; Fire proof EW60 – with a small window.