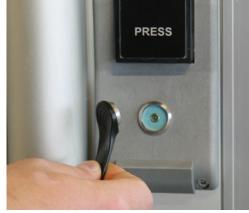

An uniformly backlit control panel, with a comfortable handle below, contains large buttons with embossed symbols at a convenient height for accessing from sitting or standing positions. In case of a power outage, the operation of lift continue to work from a backup voltage source.