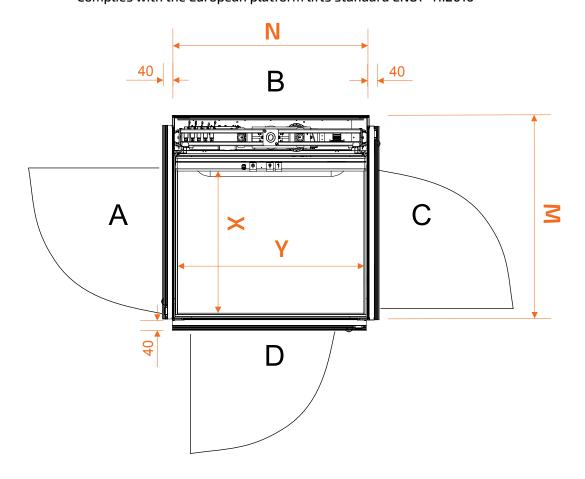

# **SPECIFICATIONS**

| Environment                                                            | Indoors and outdoors                                                                                                                                                               |
|------------------------------------------------------------------------|------------------------------------------------------------------------------------------------------------------------------------------------------------------------------------|
| Drive system                                                           | Screw-driven                                                                                                                                                                       |
| Rated load                                                             | Up to 400 kg / 5 persons                                                                                                                                                           |
| Speed                                                                  | 0.15 m/sec (9 m/min)                                                                                                                                                               |
| Travel height                                                          | Up to 13 metres                                                                                                                                                                    |
| Landings                                                               | Up to 6                                                                                                                                                                            |
| Platform dimensions<br>(X x Y, mm)<br>*available custom dimensions     | 1100 × 1400<br>1070 × 1485<br>1150 × 1485                                                                                                                                          |
| Shaft dimensions<br>(M x N, mm)                                        | 1500 × 1460<br>1460 × 1540<br>1540 × 1540                                                                                                                                          |
| <b>Door clearance</b> (width x height, mm) *available other dimensions | 900 x 2000 (with 1100 x 1400 platform)<br>940 x 2000                                                                                                                               |
| Gate<br>(width x height, mm)                                           | 900 x 1300 (with 1100 x 1400 platform)<br>940 x 1300                                                                                                                               |
| Door configuration                                                     | Right or left swing, up to 3 doors per landing                                                                                                                                     |
| Shaft walls                                                            | Aluminium profiles with glass or steel panels                                                                                                                                      |
| Standard colors *any RAL color available as option                     | RAL 9006 (light grey aluminum)<br>RAL 9010 (pure white)                                                                                                                            |
| Soft start/stop                                                        | Comes as a standard                                                                                                                                                                |
| Power supply                                                           | 220-230 V, 1 phase, 40A; 380-400 V, 3 phase, 25A, 50 or 60 Hz                                                                                                                      |
| Motor                                                                  | 2.2 kW                                                                                                                                                                             |
| Noise level                                                            | Less than 70 dB                                                                                                                                                                    |
| Control system                                                         | Micro computer based                                                                                                                                                               |
| Technical safety equipment                                             | Safety edge around the platform, emergency STOP buttons, electronic speed control, overload detector, opening control of doors and locks, electronic control of engine performance |
|                                                                        |                                                                                                                                                                                    |