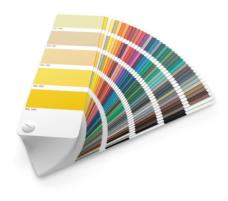

#### **COLOUR CUSTOMISATION**

The whole lift can be painted in almost any colour to suit your taste and environment. You can choose from hundreds of RAL pallette colours available.