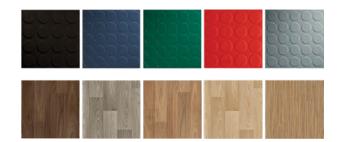

#### **FLOORING**

Lift platform floor can be covered with different colour rubber or desired texture vinyl.