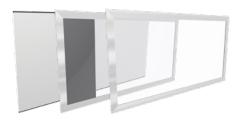

#### **PANELS**

Platform lift shaft can be assembled using multi-layered sandwich panels and laminated glass panels.