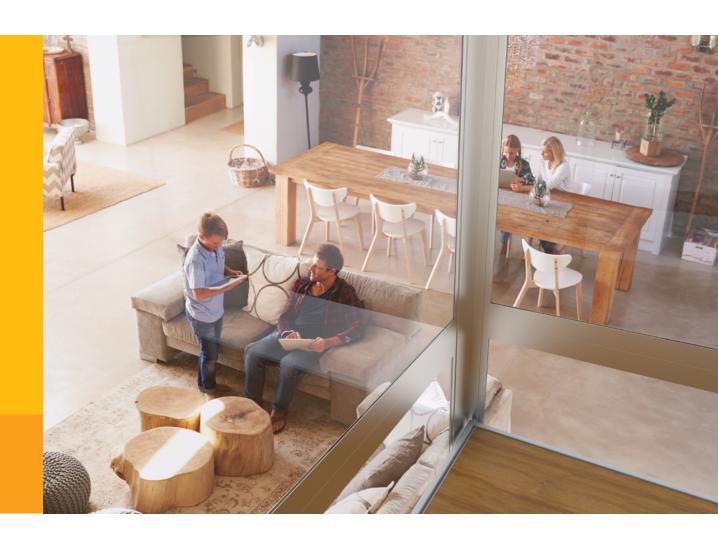

SB200 can be installed into existing shaft or its own shaft which is constructed of special multilayered steel sandwich type panels or glass panels.

A maximum of three doors may be installed on each floor with either left or right swing. The doors on the top floor stop may be designed in the form of gates. This type of construction looks aesthetic and modern and gives a clear view of the surroundings.