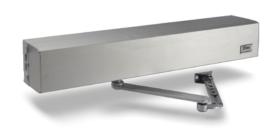

### **AUTOMATIC DOOR OPENERS**

Internal or external door openers opens and closes the door automatically after a preset time. Can be ordered as option.