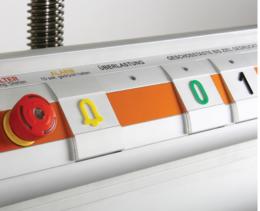

An uniformly backlit control panel, with a comfortable handle below, contains large buttons with embossed symbols at a convenient height for accessing from sitting or standing positions. In case of a power outage, the operation of lift continue to work from a backup voltage source.