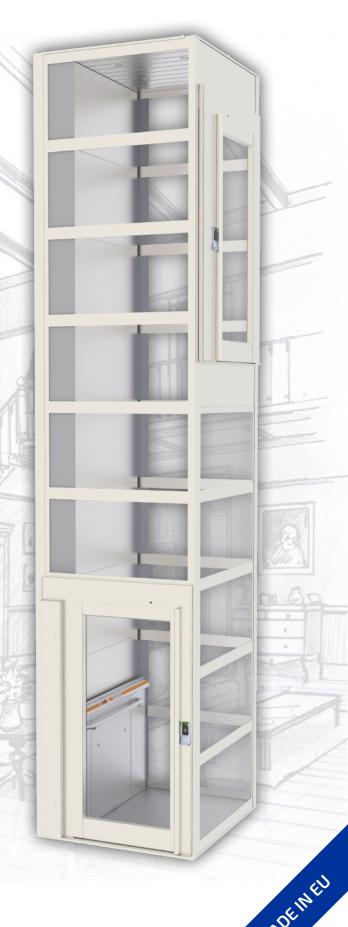

**SB 200** 

**HOME LIFT** 

**SB200** is a screw driven vertical platform lift assembled using high quality materials and designed to meet the characteristics of ultimate performance and outstanding aesthetics. It is designed to use in private houses, cottages and apartment buildings.

SB200 can be installed into existing shaft or its own shaft which is constructed of special multilayered steel sandwich type panels or glass panels.

A maximum of three doors may be installed on each floor with either left or right swing. The doors on the top floor stop may be designed in the form of gates. This type of construction looks aesthetic and modern and gives a clear view of the surroundings.

#### **DIFFERENT DOOR TYPES**

Gates; Aluminum with glass; With Impost; Aluminum; Fire proof EI60; Fire proof EW60 – with a small window.

#### **PANELS**

Platform lift shaft can be assembled using multi-layered sandwich panels and laminated glass panels.